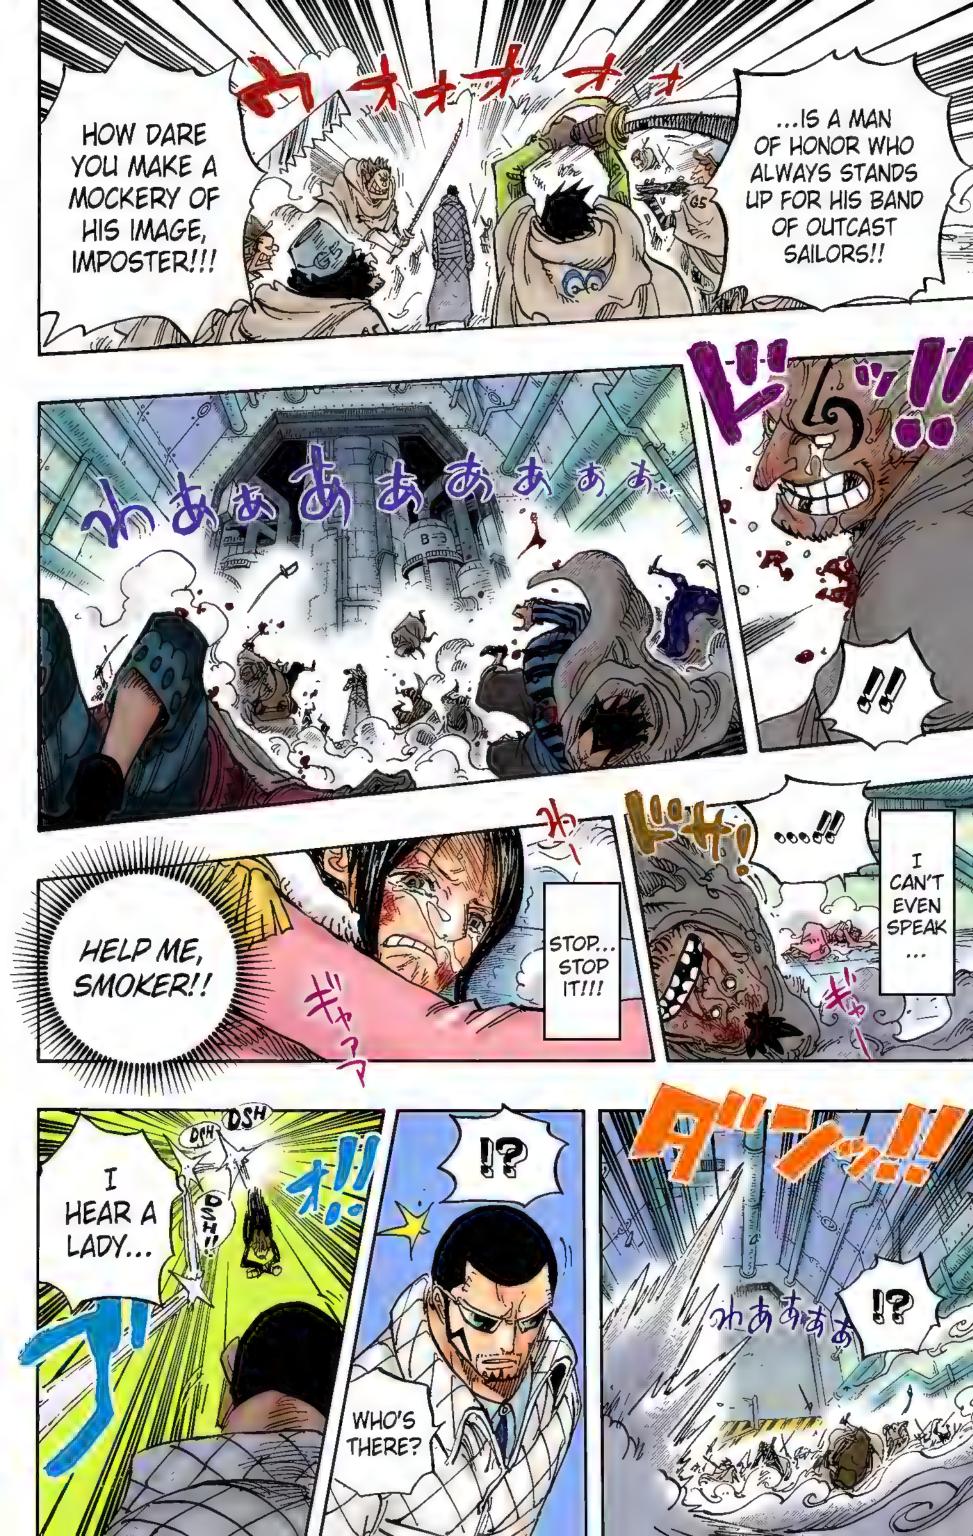

#### V.A:Vergo ヴェルゴ中将

ドフラミンゴの一味で、子供選誘拐事件 に荷担。海軍に身を置き、裏で暗躍する。

がベルグー ファヴァ ちちが 【海軍「G一5」 基地長】